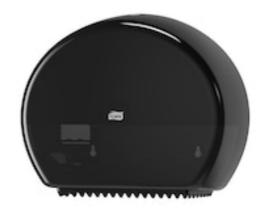

## Tork Mini Jumbo Bath Tissue Roll Dispenser, with Reserve

The Tork Mini Jumbo Bath Tissue Dispenser in Elevation Design is designed for medium to high-traffic washrooms where time efficiency and reduced cost are important. The high capacity saves maintenance time and ensures that paper is always available. Tork Elevation dispensers have a functional, modern design, that makes a lasting impression on your guests.

- Smart, stub-roll holder allows for full roll consumption to minimize waste
- Optimal roll brake avoids free spinning rolls and therefore reduces consumption
- See-through window indicates when it's time to refill

| Product &     | System                | <b>Quality</b> | <b>Material</b> |
|---------------|-----------------------|----------------|-----------------|
| Shipping data | T2                    | Universal      | Plastic         |
|               | <b>Length</b>         | Width          | <b>Height</b>   |
|               | 5.2 in                | 13.6 in        | 10.8 in         |
|               | <b>Color</b><br>Black |                |                 |