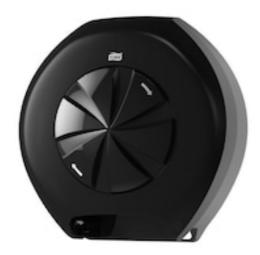

## Tork® 3 Roll Bath Tissue Roll Dispenser for OptiCore®

Tork® 3 Roll Bath Tissue Roll Dispenser for OptiCore® dispensing system is designed to minimize maintenance and maximize cost savings for high-traffic washrooms. It ensures that toilet paper will always be available for guests by holding three full rolls of tissue.

- Features a locking cover to prevent product pilferage.
- OptiCore® technology reduces waste and cost by ensuring maximum use of each roll before the next roll is accessible.

## Product & Shipping data

System T11 Length

6.3 in Color Black

Quality Universal

Width 14.1 in

Material Plastic

Height 14.6 in