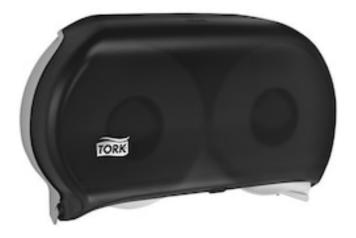

## Tork Twin Jumbo Bath Tissue Roll Dispenser, 9 inch, Smoke

The Tork Twin Jumbo Bath Tissue Roll Dispenser's large double 9" roll capacity is the ideal solution for any high traffic environment. This dispenser solution helps to reduce maintenance costs by decreasing the frequency that the dispenser needs to be refilled and fewer service interruptions to be experienced by your patrons.

- See-through window indicates when it's time to refill
- Modern and seamless design make the right impression
- Robust design with lock to protect the roll and stop pilferage in demanding environments
- High capacity: less maintenance and reduced risk of paper shortage

## Product & Shipping data

System T22 Length

Color Smoke

5.5 in

Quality Universal

Plastic Width Height 19.3 in 11.8 in

Material