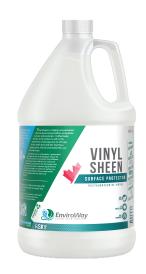

#### **DESCRIPTION**

Vinyl Sheen is a highly concentrated silicone based vinyl, leather and plastic restorer and protector. It effectively bonds to the surface to aid in the prevention of damage due to UV rays. It also repels dust and dirt, leaving a lasting shine.

### **APPLICATIONS**

30DE: ENV-226

Vinyl,
convertible tops,
automotive interiors,
furniture, matting,
restaurant booths

Our specially formulated Vinyl Sheen brightens surfaces and keeps your car interior looking better for longer. This non-toxic, non-flammable, and noncorrosive product provides superior UV protection while repelling dust, dirt, and stains.

**AVAILABLE IN: 1L, 4L, 20L** 