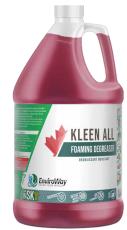

## DESCRIPTION

Kleen All quickly and effectively cuts road grime, grease, and dirt. Our high foaming degreaser is formulated to cling to vertical surfaces, creating longer contact time and allowing for a greater clean. From engine parts to car interiors, this product can do it all.

#### **APPLICATIONS**

Automotive parts Farm equipment Boats and marine equipment Heavy machinery Cars Trucks All purpose