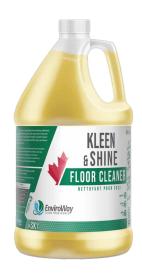

#### **DESCRIPTION**

Kleen & Shine is a special blend of low foaming surfactants designed to remove spots and scuffs easily with a mop and bucket or with an autoscrubber. This highly versatile cleaner has a neutral pH so it can be used on all floor types and leaves a pleasant lemon scent.

# **SPECIFICATIONS**

| Physical form       | Liquid        |
|---------------------|---------------|
| Colour              | Yellow        |
| Odour               | Lemon         |
| pH (1 g/L solution) | $7 \pm 0.5$   |
| Flammability        | Not flammable |

AVAILABLE IN: 4L, 20L, 205L