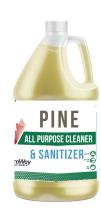

#### **DESCRIPTION**

An all purpose cleaner, degreaser and sanitizer suitable to use on multiple surfaces. Possess powerful cleaning ,deodorizing and sanitizing power. Easy to use and leaves a clean and shiny surface with pleasant fragrance. Food safe ingredients.

# **SPECIFICATIONS**

| Physical form       | Liquid        |
|---------------------|---------------|
| Colour              | Green         |
| Odour               | Pine Scent    |
| pH (1 g/L solution) | 8-9           |
| Flammability        | Not flammable |

**AVAILABLE IN:** 4L, 20L, 205L