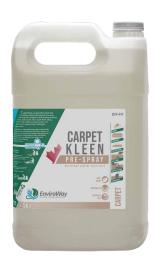

#### **DESCRIPTION**

Carpet Kleen is a powerful carpet and upholstery solution formulated to remove everyday dirt and grime while leaving behind a citrus, clean scent. Our Carpet Kleen brings fabric back to life, removing stains and restoring its fresh and bright appearance.

## **APPLICATIONS**

Carpet, upholstery,
dirt, oil, grease,
hot water extractor

Specially formulated to enhance your cleaning performance as its fast-acting ingredients work to break down tough dirt, oil and grease. Carpet Kleen is completely biodegradable making it safe for you and the environment!

**AVAILABLE IN: 1L, 4L, 20L** 