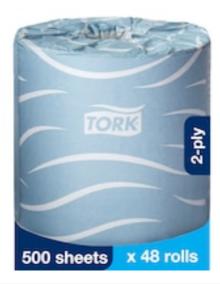

# Tork Advanced Bath Tissue Roll, 2-Ply

Tork Advanced 2-Ply Bath Tissue, a soft and absorbent bath tissue which tells the user that you care about their comfort. Handsomely embossed, it enhances bulk and softness.

- Easy start tail seal to prevent waste
- Individually wrapped rolls for hygiene and cleanliness
- Tork bath tissue has rapid breakup, ideal for all plumbing systems

Ply 2

Color White Roll length 156.2 ft

Number of sheets

500

Number of sheets

500