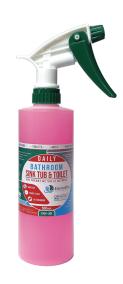

#### **DESCRIPTION**

This daily sink, tub and toilet cleaner and sanitizer effectively keeps rust, soap scum and hard water scale at bay while being priced appropriately to be used on a daily basis. No scrubbing required, just spray over bathroom surfaces and wipe with a wet cloth for a quick and easy clean.

# **SPECIFICATIONS**

| Physical Form | Liquid        |
|---------------|---------------|
| Colour        | Pink          |
| Odour         | Lavender      |
| рН            | 1.5 - 2.0     |
| Flammability  | Not flammable |